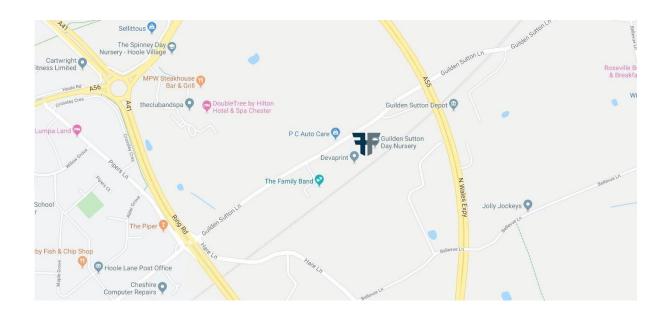

## From M53 / A55 – from North Wales, Wirral, Cheshire

Exit Junction 12 and take A56 towards Chester

At the A56 / A41 roundabout take the first exit onto A41

Take the first left turn (300m) into Guilden Sutton Lane

After about 300m look out for a green bus shelter on the right. Just before turn immediately right into AV Wilding Estates and our office is situated in the main car park.

#### From Chester

Take A56 out of Chester

At the A56 / A41 roundabout take the third exit onto A41

Take the first left turn (300m) into Guilden Sutton Lane

After about 300m look out for a green bus shelter on the right. Just before turn immediately right into AV Wilding Estates and our office is situated in the main car park.

### From East Cheshire via A41 or A51

Take A41 towards Ellesmere Port

At the A56 / A41 roundabout take the fourth exit back onto A41

Take the first left turn (300m) into Guilden Sutton Lane

After about 300m look out for a green bus shelter on the right. Just before turn immediately right into AV Wilding Estates and our office is situated in the main car park.